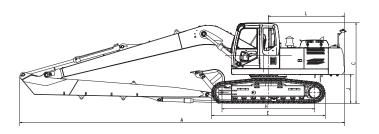

# **DIMENSION**

| DIMENSION (unit : mm) |                                   | BOOM 8.14 m<br>ARM 6.34 m |
|-----------------------|-----------------------------------|---------------------------|
| Α                     | Overall Length                    | 12130                     |
| В                     | Overall Width                     | 3190                      |
| С                     | Overall Height                    | 3034                      |
| D                     | Width of Platform                 | 2830                      |
| Е                     | Length of Crawler/Track           | 4449                      |
| F                     | Overall Width of Crawler          | 3190                      |
| G                     | Track Shoe Width                  | 800                       |
| Н                     | Tumbler Distance                  | 3370                      |
| I                     | Track Gauge                       | 2390                      |
| J                     | Ground Clearance of Counterweight | 1050                      |
| K                     | Min. Ground Clearance             | 477                       |
| L                     | Min. Tail Swing Radius            | 2890                      |
| M                     | Height of Track                   | 927                       |