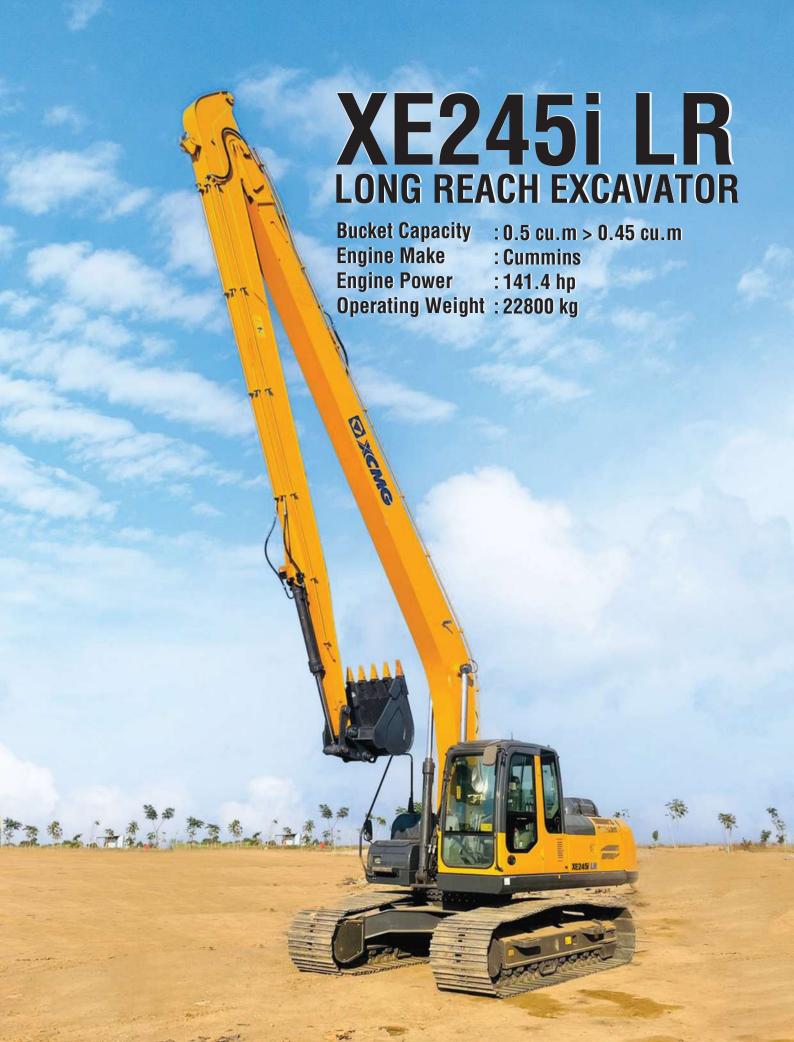

# **WORKING RANGE**

# **WORKING RANGE**

| Wo | rking Range (unit: mm)             |       |
|----|------------------------------------|-------|
| L1 | Max. digging height                | 13500 |
| L2 | Max. dumping height                | 11150 |
| L3 | Max. digging depth                 | 11610 |
| L4 | Max. depth cut (8 ft) level bottom |       |
| L5 | Max. vertical wall digging depth   | 8800  |
| L6 | Max. vertical wall                 | 15430 |
| L6 | Min. swing radius                  | 4730  |