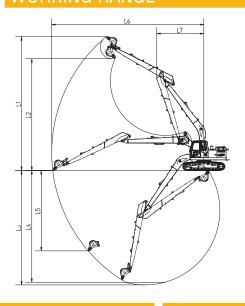

# **DIMENSION**

| DIMENSION (unit : mm) |                                   | BOOM 8.14 m<br>ARM 6.34 m |
|-----------------------|-----------------------------------|---------------------------|
| Α                     | Overall Length                    | 12130                     |
| В                     | Overall Width                     | 3190                      |
| С                     | Overall Height                    | 3034                      |
| D                     | Width of Platform                 | 2830                      |
| Е                     | Length of Crawler/Track           | 4449                      |
| F                     | Overall Width of Crawler          | 3190                      |
| G                     | Track Shoe Width                  | 800                       |
| Н                     | Tumbler Distance                  | 3370                      |
| I                     | Track Gauge                       | 2390                      |
| J                     | Ground Clearance of Counterweight | 1050                      |
| K                     | Min. Ground Clearance             | 477                       |
| L                     | Min. Tail Swing Radius            | 2890                      |
| M                     | Height of Track                   | 927                       |